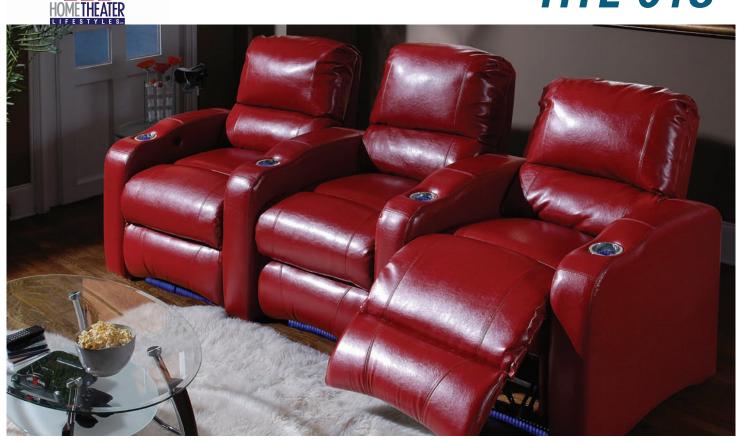

## Standard Features:

• EasyOff Backs - Removable back for easier delivery and moving from room to room.

# **Optional Features:**

- ButtKicker®- Silent subwoofer in seat that allows viewers to feel powerful bass without excessive volume.
- Lighted Cupholder Generously sized to hold most cans, bottles and drink cups.
   Lighted ring illuminates the cupholder from the inside.
- Ambient Base Lighting Soft glowing light illuminates from the bottom of the chair giving the ambience of an actual movie theater.
- **Wallaway**® Fully reclines just inches away from the wall, allowing greater decorating flexibility and more efficient use of space.
- TouchMotion® Easily reclines at the touch of a button.
- PowerRecline® Effortlessly recline to your favorite position.
- **SpaceSmart Frame** Smaller frame size for maximum space efficiency.