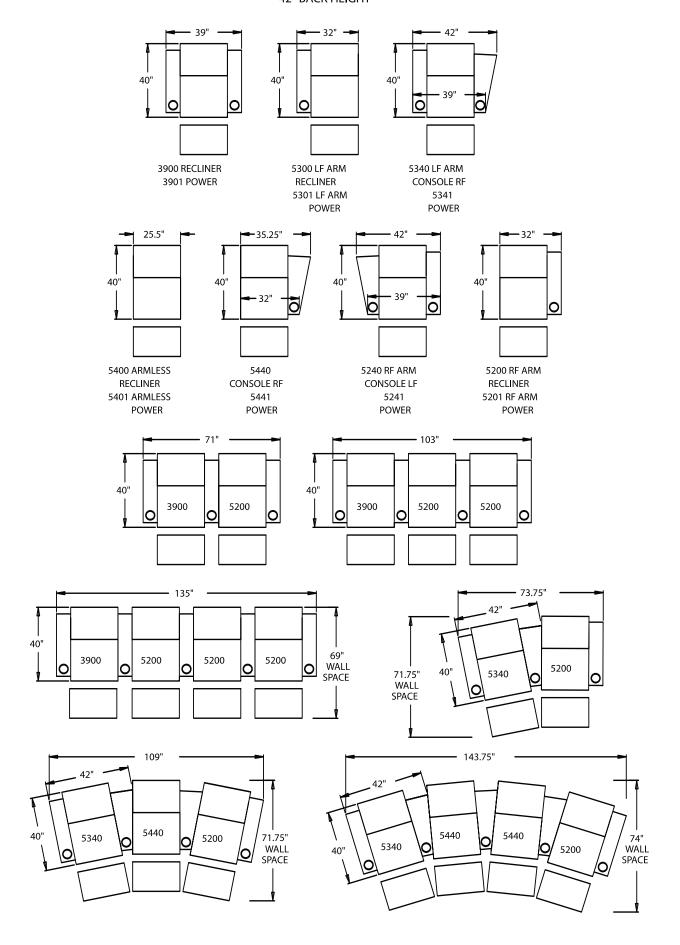

### **STRAIGHT**

**3900** - Straight Arm RF/LF, WAW\*, TM\*, Rec **3901** - Straight Arm RF/LF, WAW\*, PR\*, Rec **H. 42" W. 39" SD. 24" OD. 40"** 

**5200** - Straight Arm RF, WAW®, TM®, Rec **5201** - Straight Arm RF, WAW®, PR®, Rec

H. 42" W. 32" SD. 24" OD. 40"

5300 - Straight Arm LF, WAW®, TM®, Rec5301 - Straight Arm LF, WAW®, PR®, Rec

H. 42" W. 32" SD. 24" OD. 40"

**5400 -** Armless, WAW®, TM®, Rec

**5401** - Armless, WAW®, PR®, Rec

H. 42" W. 25.25" SD. 24" OD. 40"

Available in fabric, suede, vinyl, 100% genuine top grain leather or LeatherPlus.\*

\* LeatherPlus combines leather and vinyl for value and comfort.

Specifications accurate at time of printing.

### **CURVED**

**5240 -** LF Wedge Arm/RF Straight Arm, WAW®, TM®, Rec

**5241** - LF Wedge Arm/RF Straight Arm, WAW®, PR®, Rec

H. 42" W. 42" SD. 24" OD. 40"

**5340 -** Wedge Arm RF/LF Straight Arm, WAW®, TM®, Rec

**5341 -** Wedge Arm RF/LF Straight Arm, WAW®, PR®, Rec

H. 42" W. 42" SD. 24" OD. 40"

**5440 -** Wedge Arm RF, WAW®, TM®, Rec

5441 - Wedge Arm RF, WAW®, PR®, Rec

H. 42" W. 35.25" SD. 24" OD. 40"

WAW<sup>®</sup> = Wallaway<sup>®</sup>
TM<sup>®</sup> = TouchMotion<sup>®</sup>
PR<sup>®</sup> = PowerRecline<sup>®</sup>
REC = Recliner

### 42" BACK HEIGHT